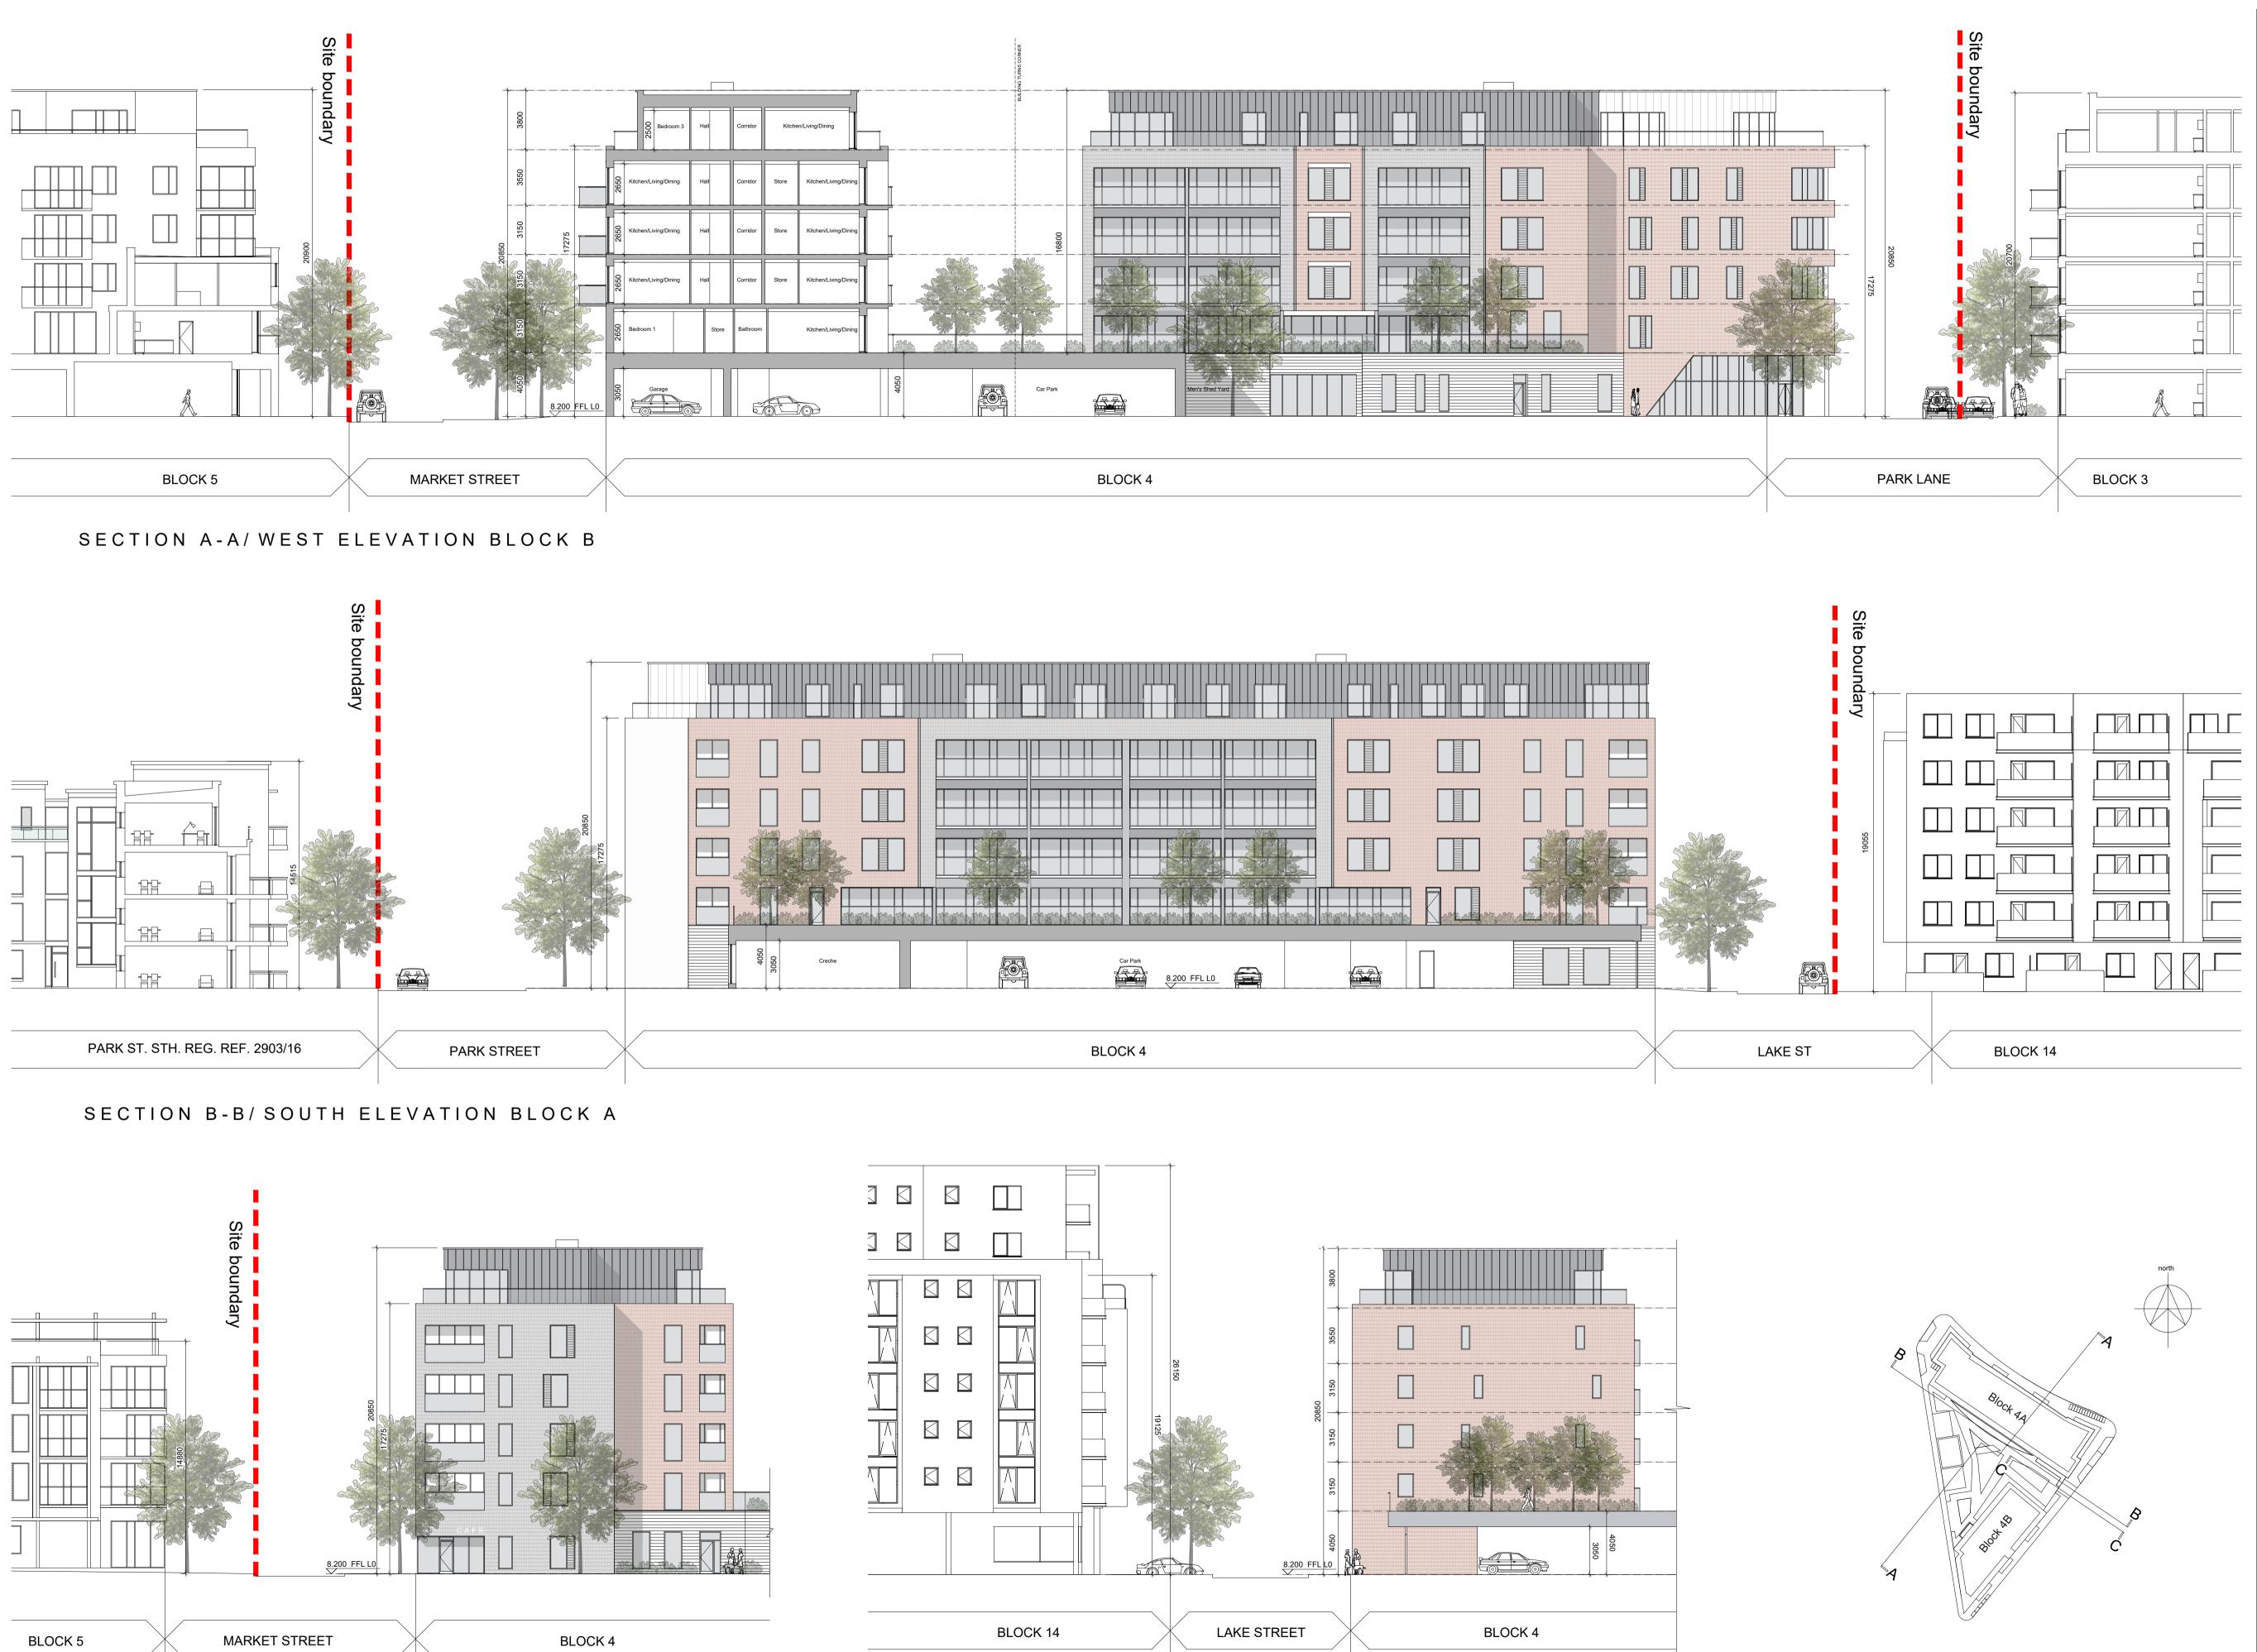

SECTIONAL ELEVATION C-C

**KEY PLAN - NTS** 

) This drawing is copyright.

- Do not scale this drawing.
- 2 Errors and omissions to be immediately notified to Architect.
- 3 All dimensions to be checked on site. 4 To be read with relevant Engineers drawings.

## External Finishes:

External Wall Finish: Selected brick finish with aluminium cills, trims and caps. Contrasting brick as indicated.

Profiled Metal cladding locally at penthouse level as indicated on elevations

Stone Cladding as indicated to ground floor facade

Roofs: Selected flat roof membrane or extensive green roof system as indicated on drawings.

Selected paving to penthouse terrace areas Podium landscape as per RMDA Landscape Architect's drawings.

Roof guarding to be flat plate simple design behind parapet

Windows/Doors: Colour coated aluminium window/door systems to selected RAL colour.

Opaque glazing to communal stair core windows which overlook existing or future adjacent developments

## External:

Metal/Glass guarding at balconies, terraces and podium edges

Metal overhead gates to select finish to door on garages. Selected timber and painted steel gates to car park entrances.

Soft and Hard landscape as shown on landscape architect's drawings

Signage: Backlit individual letters at commercial ground floor unit and office signage zone.

Rainwater goods: uPVC or aluminium downpipes.

| revisions                                                                             | dat                                 | e inls                             |  |
|---------------------------------------------------------------------------------------|-------------------------------------|------------------------------------|--|
| description                                                                           | cad                                 | drav                               |  |
| Block 4<br>Sectional Elevations<br>A-A, B-B & C-C<br>North West Elevation<br>Block 4A | cad ref. I\16\1642\Planning\Block M | <sup>1WIng no.</sup><br>1632 P 201 |  |
|                                                                                       | -                                   | P                                  |  |
| <sup>job</sup><br>Block 4,<br>Clongriffin,<br>Dublin 13                               | 1:200 A1                            |                                    |  |
|                                                                                       | date<br>JUL '19                     |                                    |  |
|                                                                                       | drawn<br>MG, BF                     |                                    |  |
|                                                                                       | checked                             |                                    |  |
| <sup>client</sup><br>Gerard Gannon Properties                                         | DK                                  |                                    |  |
| <sup>issue</sup><br>Clongriffin SHD 2<br>Planning                                     |                                     |                                    |  |