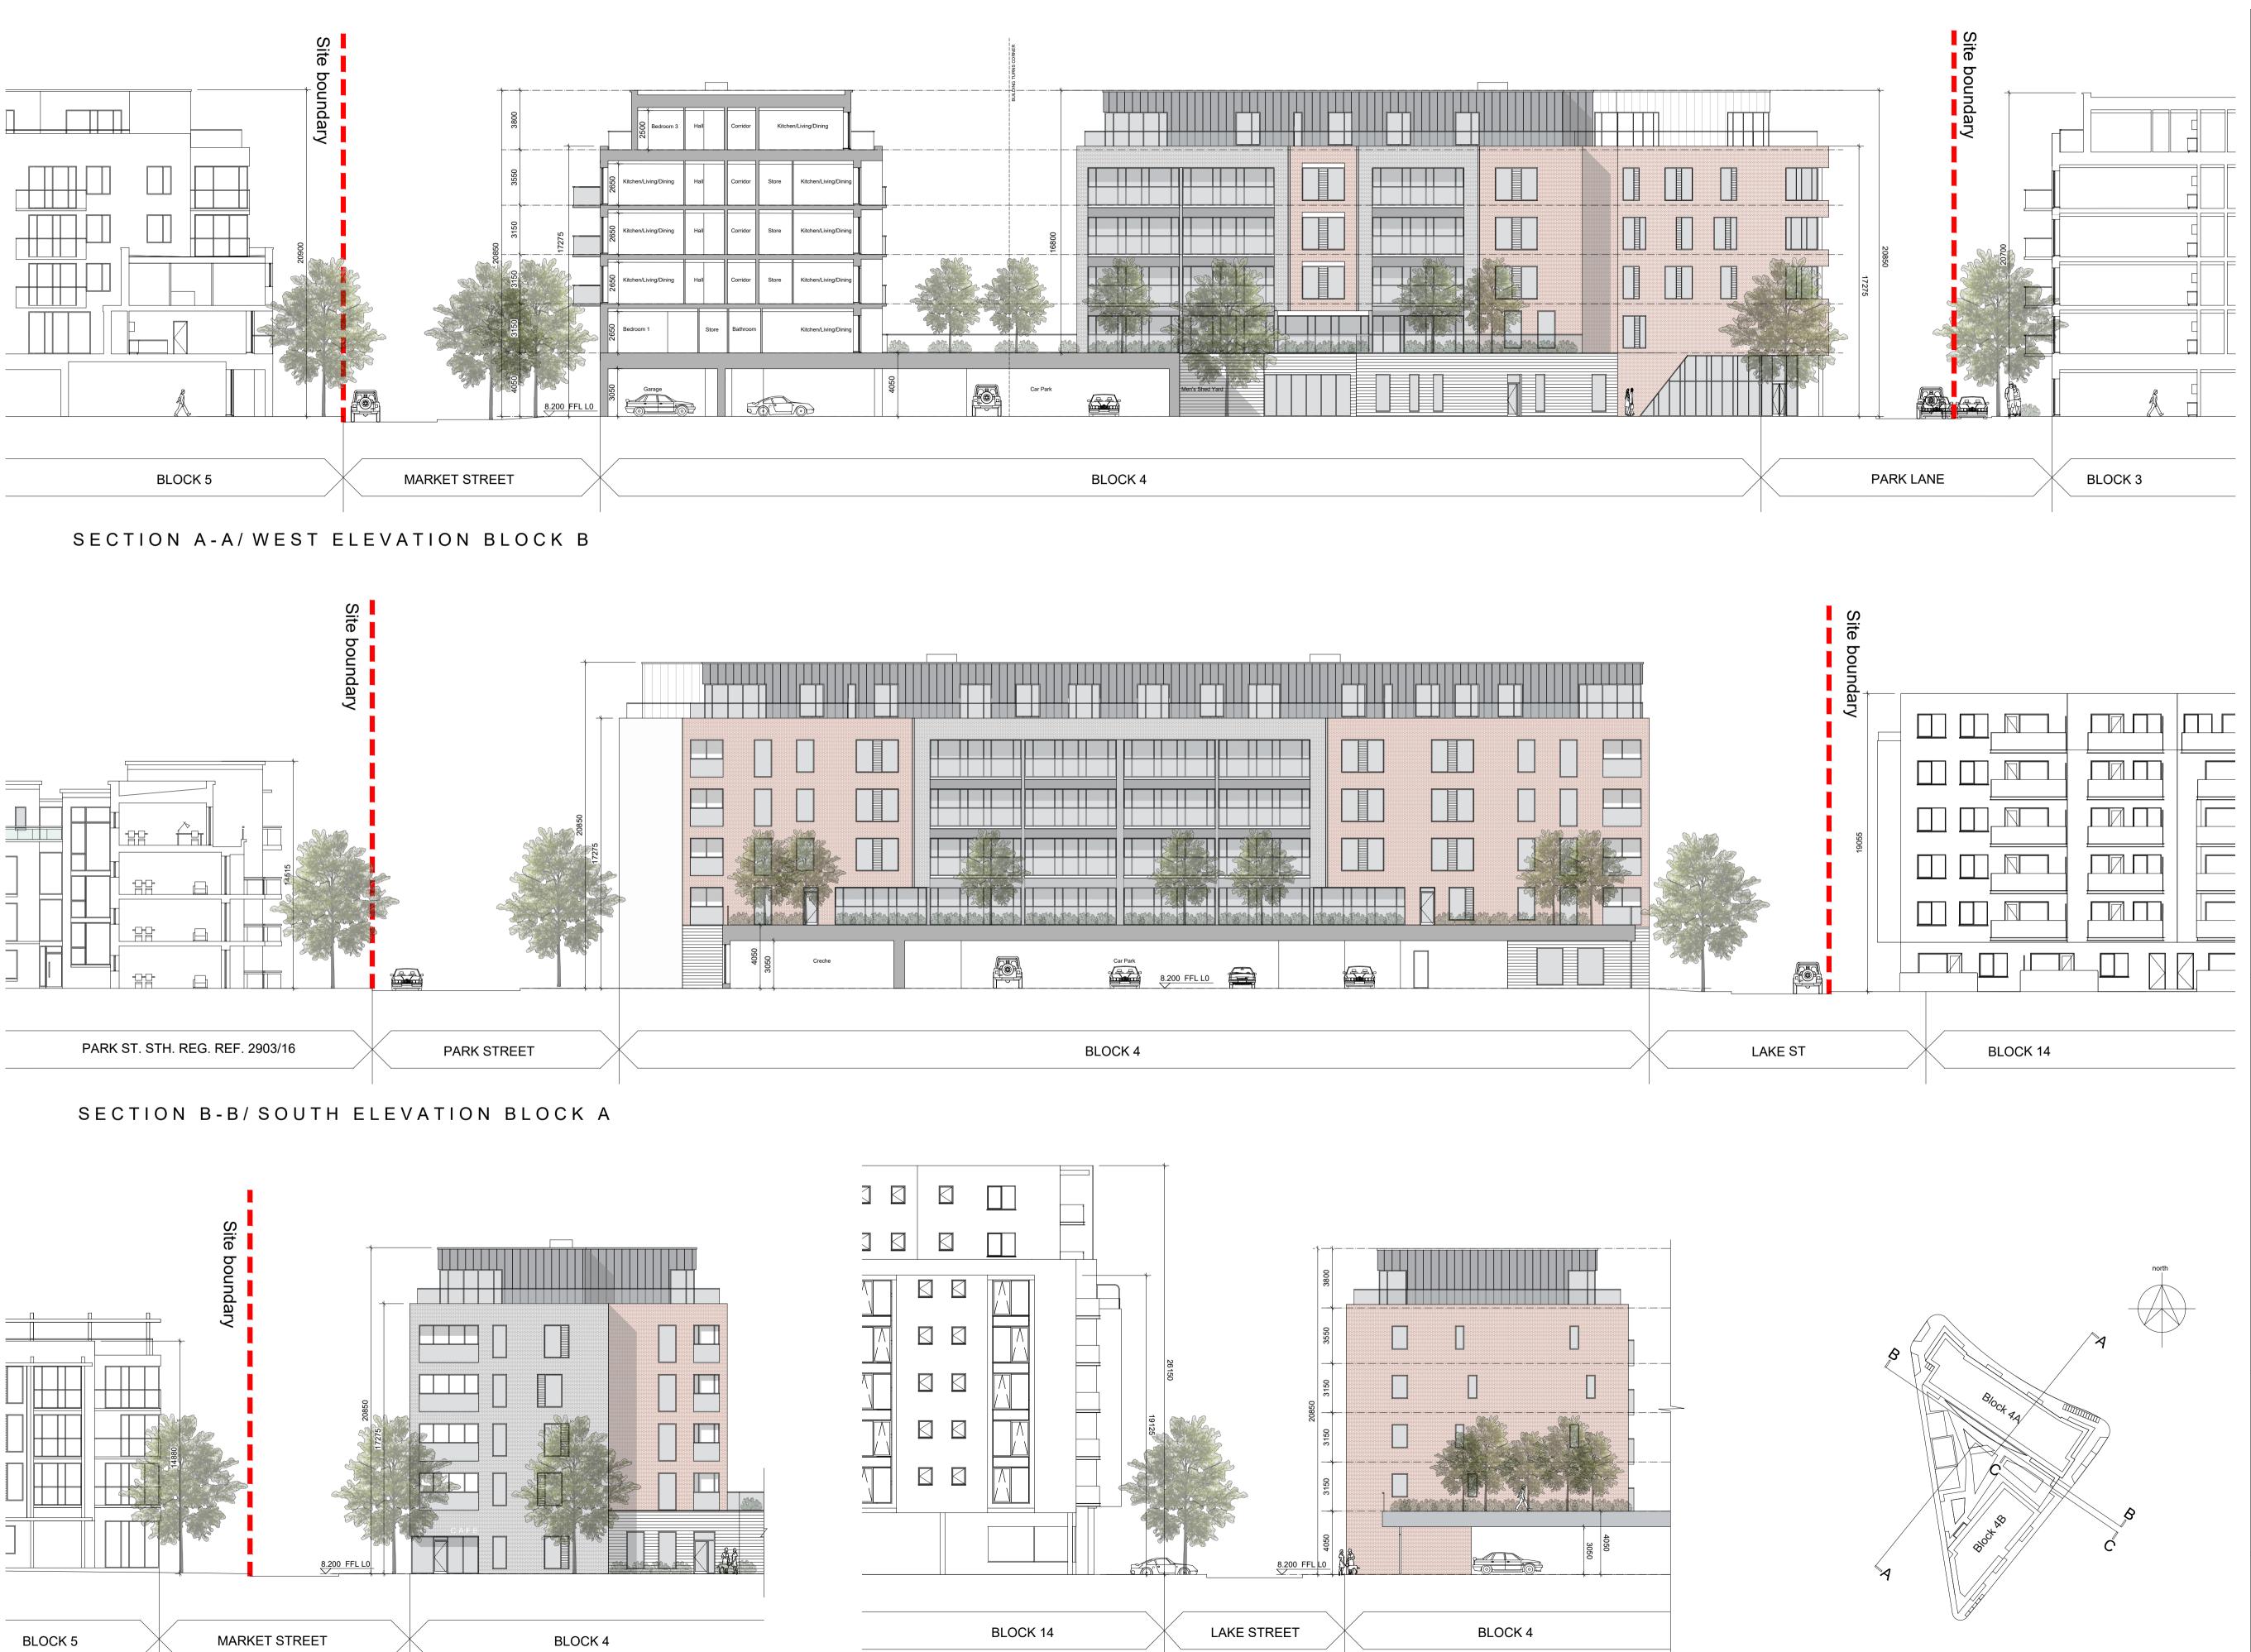

SECTIONAL ELEVATION C-C

**KEY PLAN - NTS** 

) This drawing is copyright.

- Do not scale this drawing.
- 2 Errors and omissions to be immediately notified to Architect.
- 3 All dimensions to be checked on site. 4 To be read with relevant Engineers drawings.

## External Finishes:

External Wall Finish: Selected brick finish with aluminium cills, trims and caps. Contrasting brick as indicated.

Profiled Metal cladding locally at penthouse level as indicated on elevations

Stone Cladding as indicated to ground floor facade

Roofs: Selected flat roof membrane or extensive green roof system as indicated on drawings.

Selected paving to penthouse terrace areas Podium landscape as per RMDA Landscape Architect's drawings.

Roof guarding to be flat plate simple design behind parapet

Windows/Doors: Colour coated aluminium window/door systems to selected RAL colour.

Opaque glazing to communal stair core windows which overlook existing or future adjacent developments

## External:

Metal/Glass guarding at balconies, terraces and podium edges

Metal overhead gates to select finish to door on garages. Selected timber and painted steel gates to car park entrances.

Soft and Hard landscape as shown on landscape architect's drawings

Signage: Backlit individual letters at commercial ground floor unit and office signage zone.

Rainwater goods: uPVC or aluminium downpipes.

| revisions                                                                             | dat                                 | e inls                             |  |
|---------------------------------------------------------------------------------------|-------------------------------------|------------------------------------|--|
| description                                                                           | cad                                 | drav                               |  |
| Block 4<br>Sectional Elevations<br>A-A, B-B & C-C<br>North West Elevation<br>Block 4A | cad ref. I\16\1642\Planning\Block M | <sup>1WIng no.</sup><br>1632 P 201 |  |
|                                                                                       | -                                   | P                                  |  |
| <sup>job</sup><br>Block 4,<br>Clongriffin,<br>Dublin 13                               | 1:200 A1                            |                                    |  |
|                                                                                       | date<br>JUL '19                     |                                    |  |
|                                                                                       | drawn<br>MG, BF                     |                                    |  |
|                                                                                       | checked                             |                                    |  |
| <sup>client</sup><br>Gerard Gannon Properties                                         | DK                                  |                                    |  |
| <sup>issue</sup><br>Clongriffin SHD 2<br>Planning                                     |                                     |                                    |  |