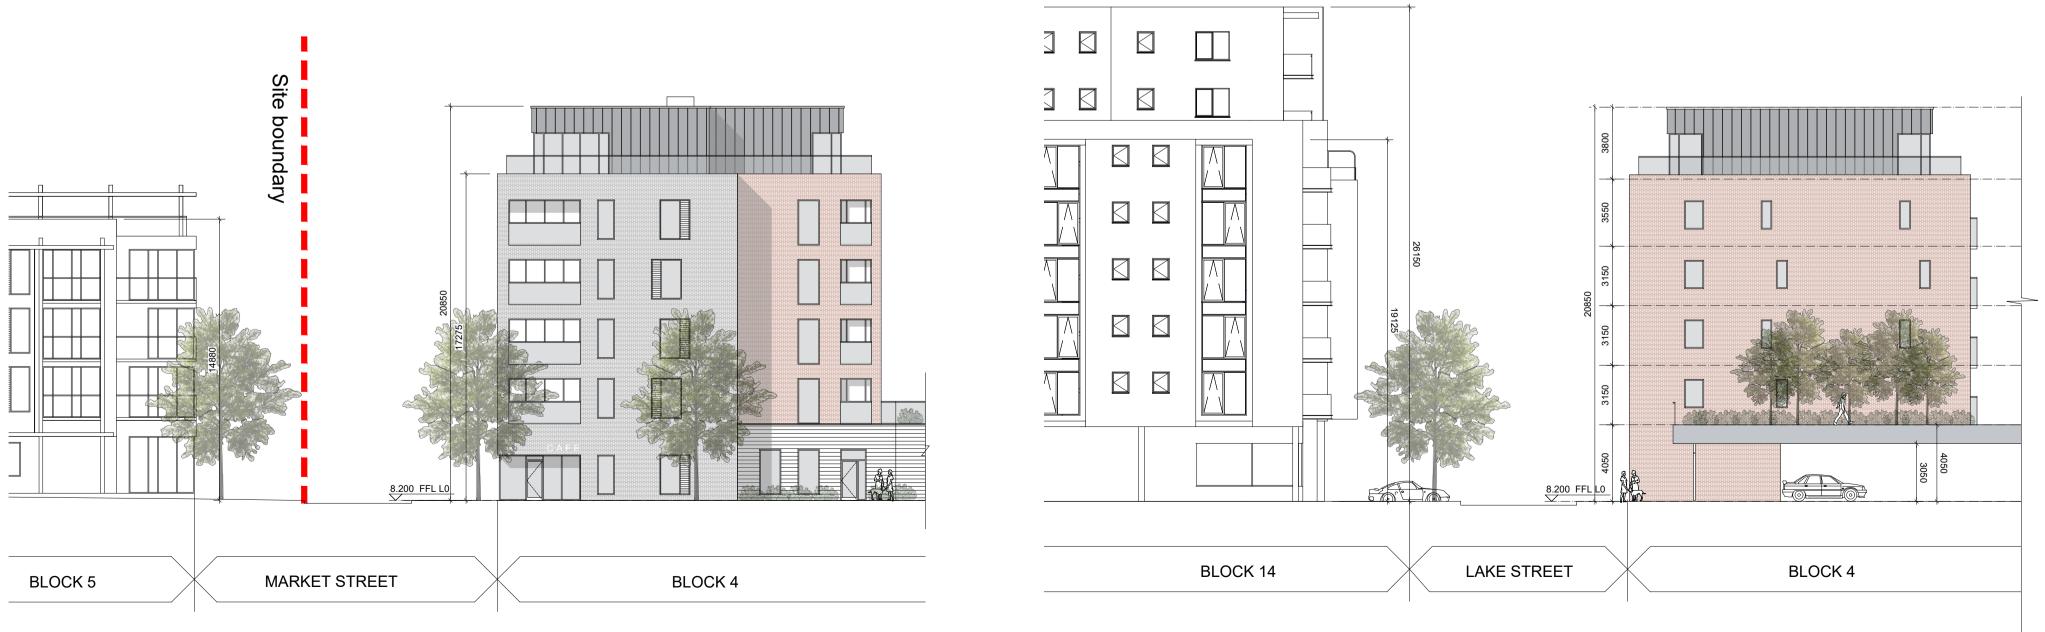

SECTIONAL ELEVATION C-C

**KEY PLAN - NTS** 

) This drawing is copyright.

- Do not scale this drawing.
- 2 Errors and omissions to be immediately notified to Architect.
- 3 All dimensions to be checked on site. 4 To be read with relevant Engineers drawings.

## External Finishes:

External Wall Finish: Selected brick finish with aluminium cills, trims and caps. Contrasting brick as indicated.

Profiled Metal cladding locally at penthouse level as indicated on elevations

Stone Cladding as indicated to ground floor facade

Roofs: Selected flat roof membrane or extensive green roof system as indicated on drawings.

Selected paving to penthouse terrace areas Podium landscape as per RMDA Landscape Architect's drawings.

Roof guarding to be flat plate simple design behind parapet

Windows/Doors: Colour coated aluminium window/door systems to selected RAL colour.

Opaque glazing to communal stair core windows which overlook existing or future adjacent developments

## External:

Metal/Glass guarding at balconies, terraces and podium edges

Metal overhead gates to select finish to door on garages. Selected timber and painted steel gates to car park entrances.

Soft and Hard landscape as shown on landscape architect's drawings

Signage: Backlit individual letters at commercial ground floor unit and office signage zone.

Rainwater goods: uPVC or aluminium downpipes.

| revisions                                                                             | dat                                 | e inls                             |  |
|---------------------------------------------------------------------------------------|-------------------------------------|------------------------------------|--|
| description                                                                           | cad                                 | drav                               |  |
| Block 4<br>Sectional Elevations<br>A-A, B-B & C-C<br>North West Elevation<br>Block 4A | cad ref. I\16\1642\Planning\Block M | <sup>1WIng no.</sup><br>1632 P 201 |  |
|                                                                                       | -                                   | P                                  |  |
| <sup>job</sup><br>Block 4,<br>Clongriffin,<br>Dublin 13                               | 1:200 A1                            |                                    |  |
|                                                                                       | date<br>JUL '19                     |                                    |  |
|                                                                                       | drawn<br>MG, BF                     |                                    |  |
|                                                                                       | checked                             |                                    |  |
| <sup>client</sup><br>Gerard Gannon Properties                                         | DK                                  |                                    |  |
| <sup>issue</sup><br>Clongriffin SHD 2<br>Planning                                     |                                     |                                    |  |